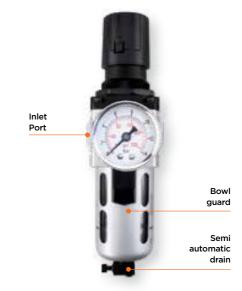

## Filter Regulator Combination

FRC

Compact combination unit for removing contaminants & moisture from compressed air in addition to regulating air pressure

Regulator has a non raising "Press to Lock" adjusting knob for locking at any set pressure

Filter is designed with a separator & shield for efficient moisture separation Supplied complete with pressure gauge & wall mounting bracket

MAX. PRESSURE 145 PSI (10 BAR)

### **SPECIFICATIONS**

| Pressure Adjustment Range | 7 - 145 PSI (0.5 to 10 BAR) |  |
|---------------------------|-----------------------------|--|
| Filtering Element         | Sintered Bronze (40 micron) |  |
| Drain Type                | Semi Automatic              |  |

#### **ORDERING INFORMATION**

| CAT NR.        | DESCRIPTION | INLET/ OUTLET PORT SIZE | PRESSURE GAUGE PORT SIZE | MAX. FLOW RATE      | BOX QTY. |
|----------------|-------------|-------------------------|--------------------------|---------------------|----------|
| FRC136134-S/GB | Miniature   | 1/4" BSP                | 1/8" BSP                 | 550 LPM (20 CFM)    | 1        |
| FRC156334-S/GB | Standard    | 1/2" BSP                | 1/8" BSP                 | 3,000 LPM (106 CFM) | 1        |