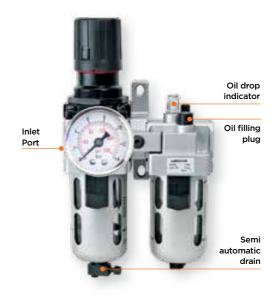

# Filter Regulator & Lubricator - 2 Pc

**FRCLM** 

Space saving 2 pc modular filter-regulator combination & lubricator

Filter removes contaminants & moisture from compressed air

Regulator has a non raising "Press to Lock" adjusting knob for locking at any set pressure Lubricator feeds lubricants to air operated equipment maintaining a constant oilto-air density over a wide range of flow

Supplied complete with pressure gauge & wall mounting bracket

### **SPECIFICATIONS**

| Pressure Adjustment Range | 7 to 145 PSI (0.5 to 10 BAR) |  |
|---------------------------|------------------------------|--|
| Filtering Element         | Sintered Bronze (40 micron)  |  |
| Drain Type                | Semi Automatic               |  |

## ORDERING INFORMATION

| CAT NR.          | DESCRIPTION | INLET/ OUTLET PORT SIZE | PRESSURE GAUGE PORT SIZE | MAX. FLOW RATE      | BOX QTY. |
|------------------|-------------|-------------------------|--------------------------|---------------------|----------|
| FRCLM136134-S/WG | Miniature   | 1/4" BSP                | 1/8" BSP                 | 500 LPM (18 CFM)    | 1        |
| FRCLM156334-S/WG | Standard    | 1/2" BSP                | 1/8" BSP                 | 2,800 LPM ( 99 CFM) | 1        |